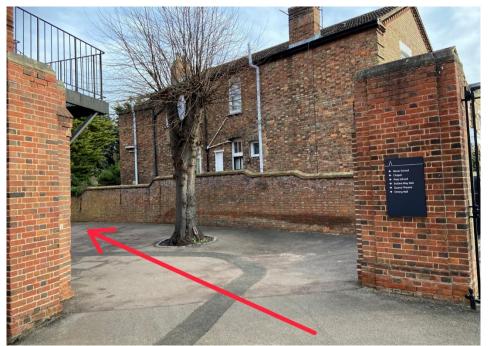

Follow the signs to the Chapel around the end of the Science Building.

L1 Biology has the round window straight ahead and the door is immediately to the side.

Any driver with limited mobility should inform security and then drive slowly along the walking route described and park near the Science building, where vehicles can be seen in the first photo.