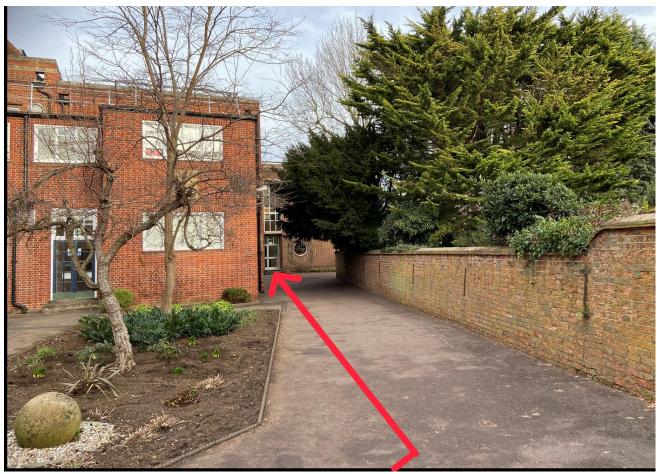

Follow the signs to the Chapel around the end of the Science Building.

L1 Biology has the round window straight ahead and the door is immediately to the side.

Any driver with limited mobility should inform security and then drive slowly along the walking route described and park near the Science building, where vehicles can be seen in the first photo.