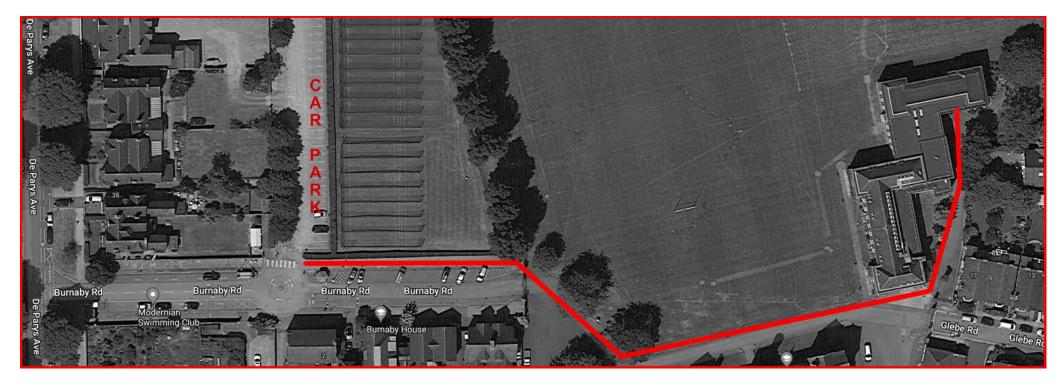

## ROUTE TO THE BIOLOGY LAB

Park in the Pavilion Car Park which is on the left at the Security hut inside the main school entrance. There is an overflow area half way down on the left.

Walk through the inner set of gates and across the front of the Main School.