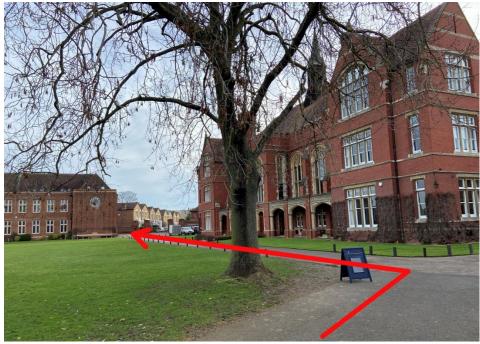

## ROUTE TO THE BIOLOGY LAB

Park in the Pavilion Car Park which is on the left at the Security hut inside the main school entrance. There is an overflow area half way down on the left.

Walk through the inner set of gates and across the front of the Main School.

## Views from footpaths.

Walk through the inner set of gates and across the front of the Main School.

Follow the signs to the Chapel around the end of the Science Building.

L1 Biology has the round window straight ahead and the door is immediately to the side.